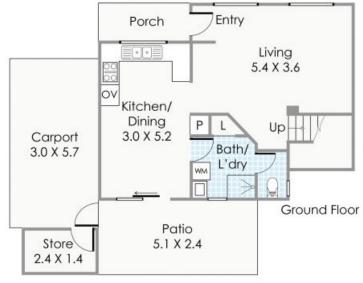

## Approximate Areas

Ground Floor: 49m<sup>2</sup> First Floor: 49m<sup>2</sup> Carport: 17m<sup>2</sup> Patio: 12m<sup>2</sup> 4m<sup>2</sup>-Porch:  $3m^2$ Store:

This floorplan is for illustration purposes only to show the layout of the property. Whilst every effort has been made to ensure the accuracy of this floor plan, of measurements, and any other information shown are an approximate interpretation only. Measurements and total areas do not include or account for wall thickness or roof area under eaves. Oilb Creative will not be held liable or responsible for any error, amission, misrepresentation or use of any information shown on the find floor plan. Not to be used for any other purpose.

Total Area: 134m<sup>2</sup>