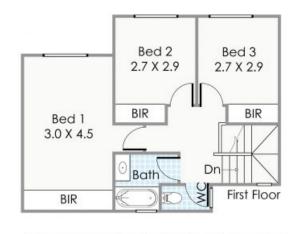

## Approximate Areas

Ground Floor: 49m<sup>2</sup> First Floor: 49m<sup>2</sup> Carport: 17m<sup>2</sup> Patio: 12m<sup>2</sup> 4m<sup>2</sup>-Porch:  $3m^2$ Store:

This floorplan is for illustration purposes only to show the layout of the property. Whilst every effort has been made to ensure the accuracy of this floor plan, of measurements, and any other information shown are an approximate interpretation only. Measurements and total areas do not include or account for wall thickness or roof area under eaves. Oilb Creative will not be held liable or responsible for any error, amission, misrepresentation or use of any information shown on the find floor plan. Not to be used for any other purpose.

Total Area: 134m<sup>2</sup>