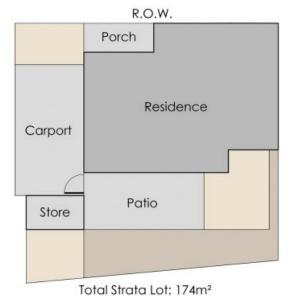

## Radi Estates 9275 2945

**Contact** Steve Radi

0411755788

**Price** \$515,000

**Type** Townhouse

**Sold Date** 18/04/2022

**Land** 174 m2

Building Size 98 m2

## Approximate Areas

Ground Floor: 49m<sup>2</sup> First Floor: 49m<sup>2</sup> Carport: 17m<sup>2</sup> Patio: 12m<sup>2</sup> 4m<sup>2</sup>-Porch:  $3m^2$ Store:

This floorplan is for illustration purposes only to show the layout of the property. Whilst every effort has been made to ensure the accuracy of this floor plan, of measurements, and any other information shown are an approximate interpretation only. Measurements and total areas do not include or account for wall thickness or roof area under eaves. Oilb Creative will not be held liable or responsible for any error, amission, misrepresentation or use of any information shown on the find floor plan. Not to be used for any other purpose.

Total Area: 134m<sup>2</sup>