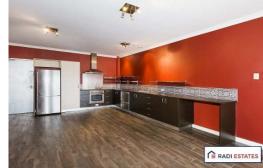

## 24/919 Beaufort Street Inglewood TIME TO UPSIZE - TIME TO SUPER SIZE

Located in the iconic 'Clocktower' building, this uniquely Super Sized, 1 - bedroom apartment sits in an enviable location with distinct City views, right in the heart of incredible Inglewood! This prime and premium sized apartment has a whopping 81 sqm of internal living area, including a generous private balcony with a distinctly sensational view down Beaufort Street to the Perth CBD.

Just perfect for those looking to paint and personalise, this TOP FLOOR END apartment will have you chomping at the bit to get in and literally get rolling. With a lick of fresh paint you can upgrade your everyday to a new level of exceptional when you realise there is simply nothing else that compares to Number 24.