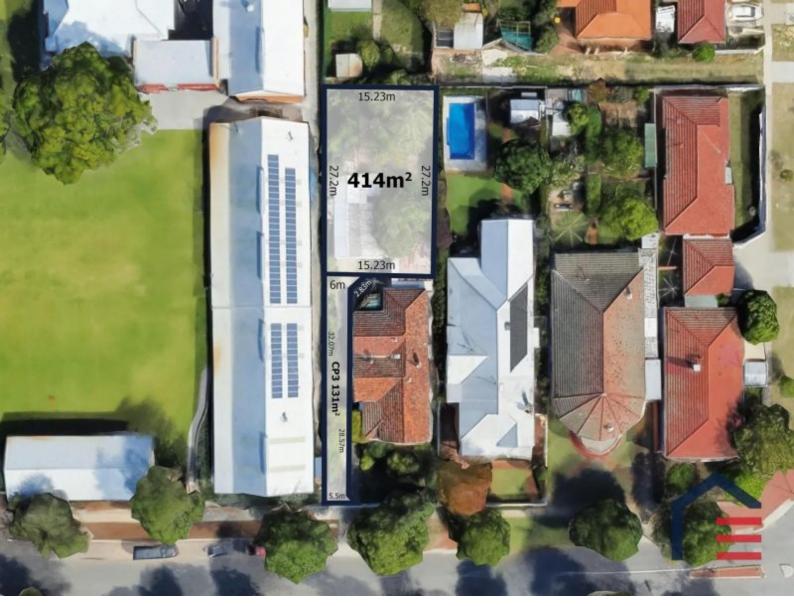

16/08/2022

Land

414 m2

## 89A Third Avenue Mount Lawley PRIME AVENUES LAND - 414sqm

Unique in almost every aspect, this Prime and nearly level 414sqm avenues block is ready to build on. You will not need to wait for Titles to be issued or subdivision works to complete when you choose to upgrade your lifestyle to this leafy locale, tucked away every so privately right in the heart of Mt Lawley.

Specific Highlights Include:

- 414 sqm of Prime land PLUS the driveway directly accessed off Third Avenue
- Survey Strata Lot with no strata fees
- Already subdivided with Certificate