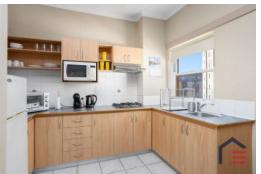

## Specific Highlights Include:

- Spacious open plan kitchen, dining and living
- BONUS light filled sun room is enclosed? ideal WFH space
- Master Bedroom has built in robe