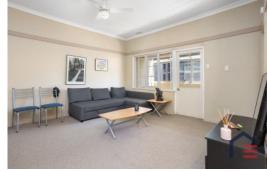

## Specific Highlights Include:

- Spacious open plan kitchen, dining and living
- BONUS light filled sun room is enclosed? ideal WFH space
- Master Bedroom has built in robe