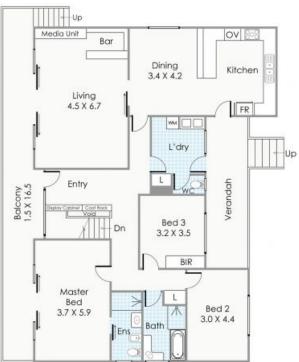

### LOWER FLOOR

Residence: 88m²
Garage: 78m²
Store: 9m²
Porch: 15m²

Porch: UPPER FLOOR

Total Area:

Residence: 153m² Balcony: 26m²

Verandah: 16m² Outdoor Kitchen: 14m²

399m²

This floorplan is for illustration purposes only to show the layout of the property. Whilst every effort has been made to ensure the accuracy of this floor plan. All measurements, and any other information shown are an approximate interpretation only. Measurements and total areas do not include or account for wall trickness or roof area under eaves. Citic Creative will not be held lactic or responsible for any enco, mission, misrepresentation or use of any information shown on the final floor plan, Not to be used for any other purpose.

622 Morley Drive, Morley

Upper Floor