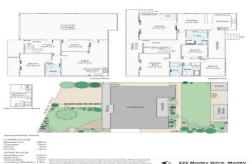

### Approximate Areas

### LOWER FLOOR

Residence: 88m²
Garage: 78m²
Store: 9m²
Porch: 15m²

Porch: UPPER FLOOR

Total Area:

Residence: 153m² Balcony: 26m²

Verandah: 16m² Outdoor Kitchen: 14m²

399m²

This floorplan is for illustration purposes only to show the layout of the property. Whilst every effort has been made to ensure the accuracy of this floor plan. All measurements, and any other information shown are an approximate interpretation only. Measurements and total areas do not include or account for wall trickness or roof area under eaves. Citic Creative will not be held lactic or responsible for any enco, mission, misrepresentation or use of any information shown on the final floor plan, Not to be used for any other purpose.

622 Morley Drive, Morley

Upper Floor