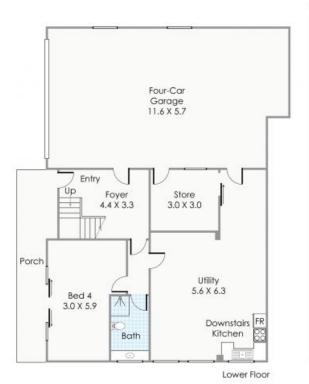

### LOWER FLOOR

Residence: 88m²
Garage: 78m²
Store: 9m²
Porch: 15m²

Porch: UPPER FLOOR

Total Area:

Residence: 153m² Balcony: 26m²

Verandah: 16m² Outdoor Kitchen: 14m²

399m²

This floorplan is for illustration purposes only to show the layout of the property. Whilst every effort has been made to ensure the accuracy of this floor plan. All measurements, and any other information shown are an approximate interpretation only. Measurements and total areas do not include or account for wall trickness or roof area under eaves. Citic Creative will not be held lactic or responsible for any enco, mission, misrepresentation or use of any information shown on the final floor plan, Not to be used for any other purpose.