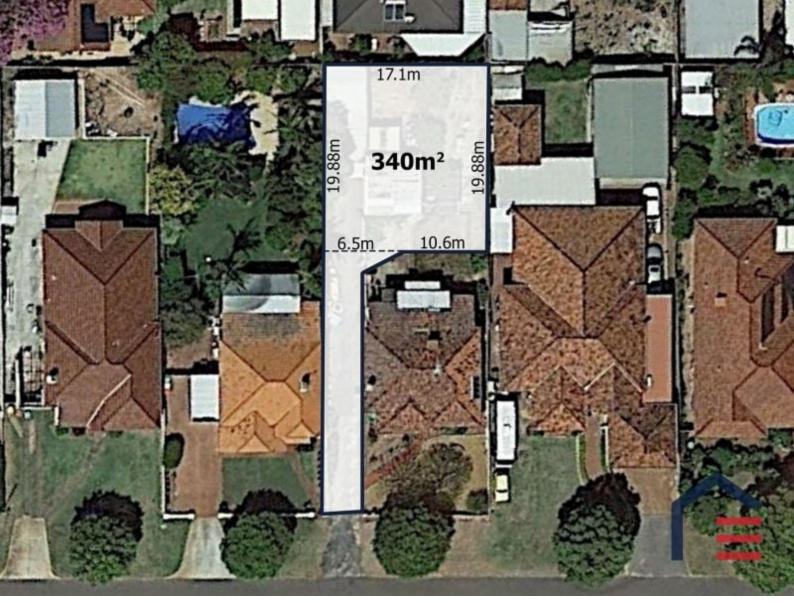

## 2/2/121 Rosebery Street Bedford Brilliant Inglewood Border Locale

\*\*\* No Common Property - Survey Strata Land\*\*

Nestled in Prime position right on Inglewood's border, you will find this rare parcel blessed to be amongst one of Bedford's most stunning streetscapes. This leafy green locale offers a unique opportunity to secure your future as you settle into this well established pocket that hugs everything...... Beaufort Street, without the hustle and bustle.

Buy with complete confidence knowing that you will be situated to the rear of a vintage home that is currently undergoing extensive renovations whilst waiting to welcome its new neighbour. You will have your