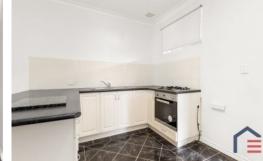

Specific Highlights Include:

- 1 great sized bedroom
- Timber look flooring to main living area and bedroom
- Air conditioned living area
- Practical kitchen with tiled floor and open fridge recess

Location