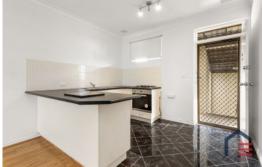

Specific Highlights Include:

- 1 great sized bedroom
- Timber look flooring to main living area and bedroom
- Air conditioned living area
- Practical kitchen with tiled floor and open fridge recess

Location