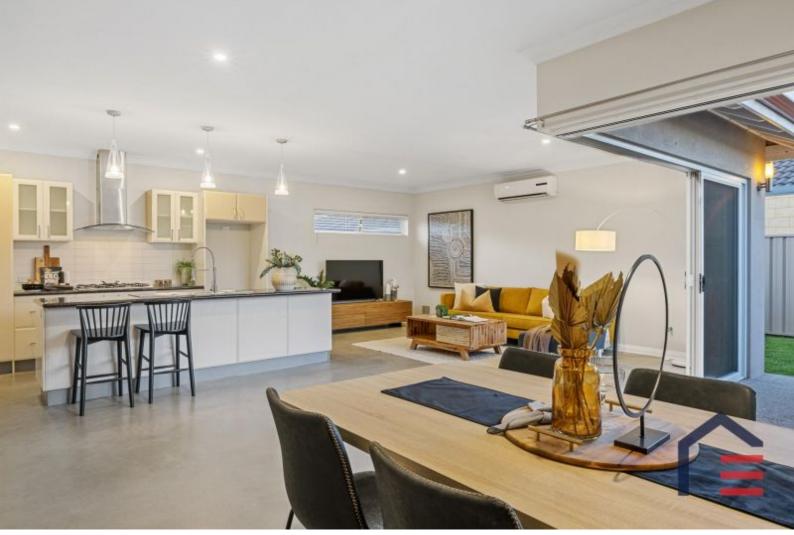

## 78 Grand Promenade Bedford Contemporary Character Classic

Designed to delight, this warm and welcoming Bedford Classic melds original Character and charm, with contemporary comforts and urban convenience. Delivering on a carefully considered integration of the old with the new, this residence offers a unique sense of flair and flow providing for an array of inviting lifestyle and living alternatives.

Residing on a generous 461sqm of land, you will forever admire your decision to make this your home, so don't just crave it, call it, and make your move today.

Specific Highlights of this home include:

? Kitchen complete with stone tops, stainless appliances, ample storage, benchspace and brekky