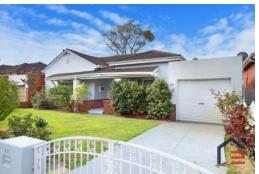

## 22 Sexton Road Inglewood Circa 1940's Character Classic

All offers presented on or before Sunday 17th September 2023 (Unless sold prior)
\*\*\*GREEN TITLED 604sqm BLOCK\*\*\*

Set on 604 sqm of Prime land, this Circa 1940's Character Classic resides in a wonderfully wide and tree lined Inglewood street and is proudly offered for sale for the first time in over 70 years. Providing a traditional floor plan and flow that is very common with vintage homes in the area PLUS the added bonus of a sensationally sized extension to the rear, an abundance of options are available for the astute buyers seeking to add further value.

Looking to settle into your new family home whilst renovating the existing layout? Or maybe produce an on trend expansive extension done your style with contemporary tones whilst maintaining the homes original charm? The options are endless for the genuine character