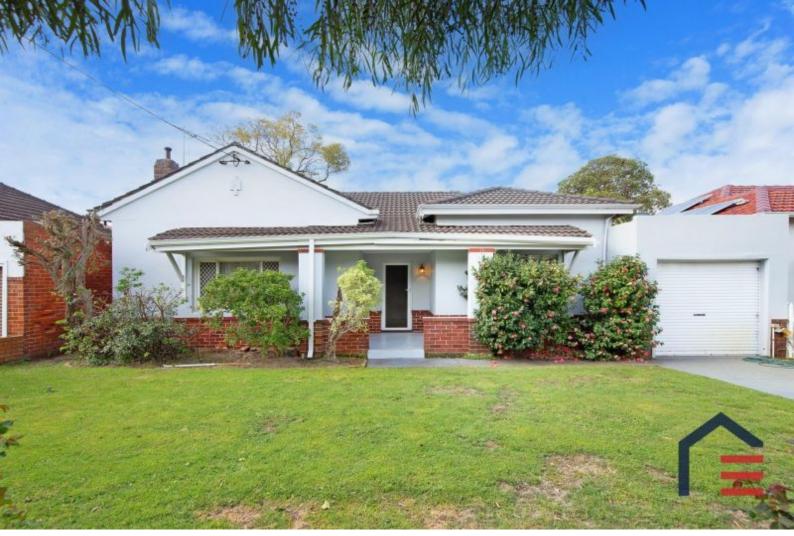

## 22 Sexton Road Inglewood Circa 1940's Character Classic

All offers presented on or before Sunday 17th September 2023 (Unless sold prior)
\*\*\*GREEN TITLED 604sqm BLOCK\*\*\*

Set on 604 sqm of Prime land, this Circa 1940's Character Classic resides in a wonderfully wide and tree lined Inglewood street and is proudly offered for sale for the first time in over 70 years. Providing a traditional floor plan and flow that is very common with vintage homes in the area PLUS the added bonus of a sensationally sized extension to the rear, an abundance of options are available for the astute buyers seeking to add further value.

Looking to settle into your new family home whilst renovating the existing layout? Or maybe produce an on trend expansive extension done your style with contemporary tones whilst maintaining the homes original charm? The options are endless for the genuine character