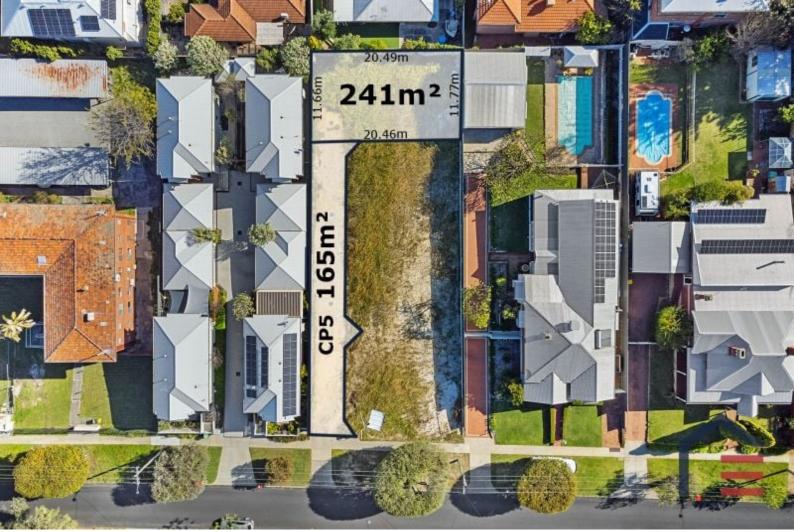

## Radi Estates 9275 2945

**Contact** Steve Radi

0411755788

**Price** \$389,000

**Type** Land

**Land** 241 m2

## Maylands Inglewood Border Block

\*\*\* TITLES ARE READY AND AVAILABLE \*\*\*

Location unrivalled!

Soooo....... close to Maylands and the bustling Beaufort Street Inglewood Cafe and Retail precinct, this Prime rear land is already titled and ready to submit your plans. If you have been disappointed in your search and have desperately been craving to be involved literally from the ground up, create your very own new beginnings today as you secure your future with this Prime Survey Strata land.

Positioned peacefully and privately to the rear of this development, an incomparable lifestyle opportunity that provides for community and convenience eagerly awaits the lucky new owner.

Block Highlights Include:

- Survey Strata Land