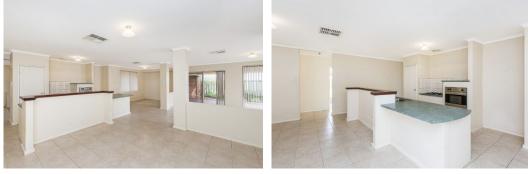

- Rear Free Standing Home
- Master Bedroom with Walk-in-Robe & ensuite
- Separate Lounge / Theatre Room
- Separate Study/Activity Area in-between the 3rd/4th Bedrooms