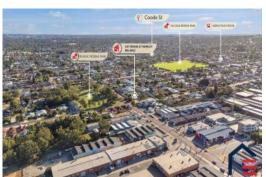

## 247 Drake Street MORLEY Corner the Market

\*\*\*Moments to the Bedford Border\*\*\*

Positioned within ?Precinct 5? of the City of Bayswater's Morley Activity Centre is where you will find this unique corner site that approaches the Bedford Border. Located on the southern side of Morley, you will be footsteps to Morley Galleria, Morley Bus Station and a host of local parks, schools and so much more. This lucrative land position comes with R40/R60 ?CENTRE? Zoning and will be ideal for those seeking an immediate development start (STCA) or a short-term rental investment with land banking back of mind. Be quick to secure this rare land opportunity ever so close to exceptional infrastructure and amenity.

Specific Highlights of this Property Include:

- Within 200 metres of the Bedford Border
- 706 Sqm corner block, positioned opposite parkland with Drake Street access
- Currently rented with the tenant happy to continue
- Within the Morley Activity Centre key development zone
- Property zoning is ?CENTRE?, R40/R60 Residential, Precinct 5
- Approximate 5 minutes-walk to Morley Galleria
- Walking distance to a variety of public