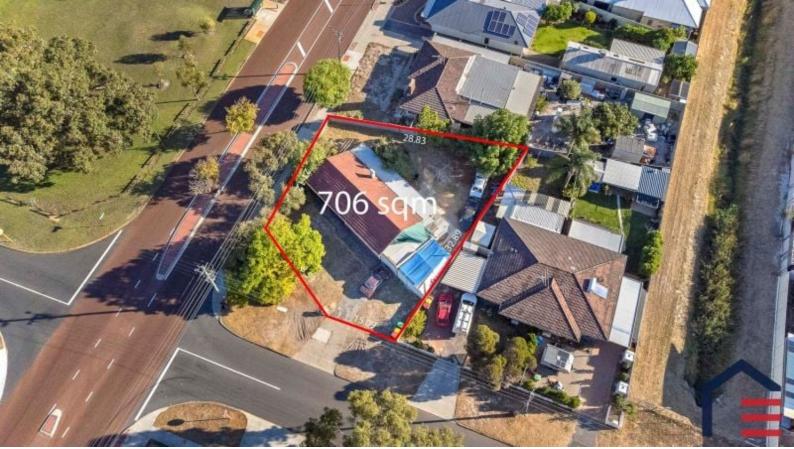

## 247 Drake Street MORLEY Corner the Market

\*\*\*Moments to the Bedford Border\*\*\*

Positioned within ?Precinct 5? of the City of Bayswater's Morley Activity Centre is where you will find this unique corner site that approaches the Bedford Border. Located on the southern side of Morley, you will be footsteps to Morley Galleria, Morley Bus Station and a host of local parks, schools and so much more. This lucrative land position comes with R40/R60 ?CENTRE? Zoning and will be ideal for those seeking an immediate development start (STCA) or a short-term rental investment with land banking back of mind. Be quick to secure this rare land opportunity ever so close to exceptional infrastructure and amenity.

Specific Highlights of this Property Include:

- Within 200 metres of the Bedford Border
- 706 Sqm corner block, positioned opposite parkland with Drake Street access
- Currently rented with the tenant happy to continue
- Within the Morley Activity Centre key development zone
- Property zoning is ?CENTRE?, R40/R60 Residential, Precinct 5
- Approximate 5 minutes-walk to Morley Galleria
- Walking distance to a variety of public