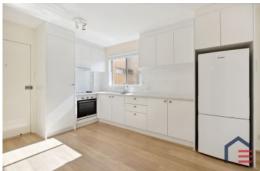

## 4/45 Tenth Avenue Maylands Light Filled Abode on Inglewood Border

First floor, light-filled abode, on the Inglewood/Maylands border, complete with two bedrooms and one bathroom. Apartment highlights include:

- A modernised kitchen equipped with an induction cooktop and plenty of storage space is a definite plus for any home. (includes fridge)
- Integrated kitchen and living area creates a spacious and inviting atmosphere, perfect for both everyday living and entertaining.
- Wrap-around balcony offers the opportunity to enjoy the outdoors and provides a view of Tenth Avenue.
- Two well-sized bedrooms with built-in robes provide comfort and convenience.
- Undercover single car bay.
- Security screens throughout the property.
- The property's proximity to Maylands Train Station, Beaufort Street bus transport, Inglewood,