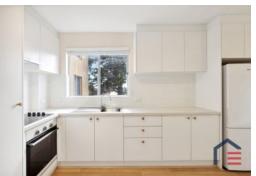

## 4/45 Tenth Avenue Maylands Light Filled Abode on Inglewood Border

First floor, light-filled abode, on the Inglewood/Maylands border, complete with two bedrooms and one bathroom. Apartment highlights include:

- A modernised kitchen equipped with an induction cooktop and plenty of storage space is a definite plus for any home. (includes fridge)
- Integrated kitchen and living area creates a spacious and inviting atmosphere, perfect for both everyday living and entertaining.
- Wrap-around balcony offers the opportunity to enjoy the outdoors and provides a view of Tenth Avenue.
- Two well-sized bedrooms with built-in robes provide comfort and convenience.
- Undercover single car bay.
- Security screens throughout the property.
- The property's proximity to Maylands Train Station, Beaufort Street bus transport, Inglewood,