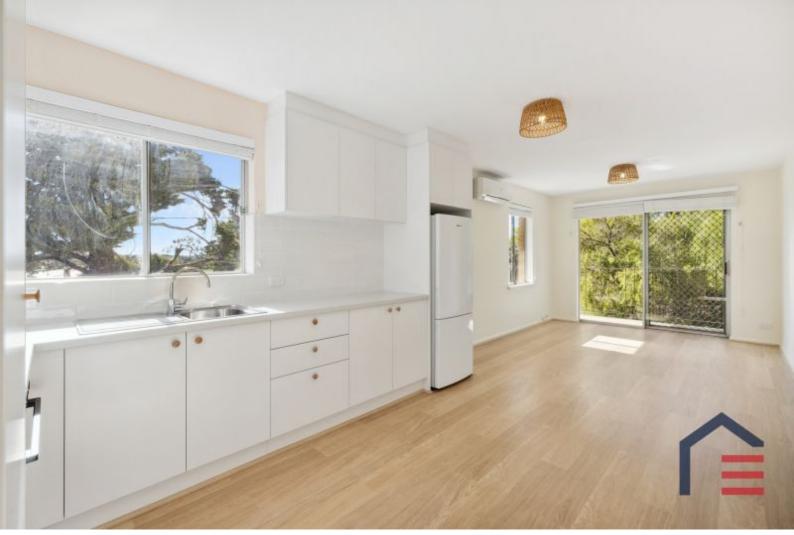

## 4/45 Tenth Avenue Maylands Light Filled Abode on Inglewood Border

First floor, light-filled abode, on the Inglewood/Maylands border, complete with two bedrooms and one bathroom. Apartment highlights include:

- A modernised kitchen equipped with an induction cooktop and plenty of storage space is a definite plus for any home. (includes fridge)
- Integrated kitchen and living area creates a spacious and inviting atmosphere, perfect for both everyday living and entertaining.
- Wrap-around balcony offers the opportunity to enjoy the outdoors and provides a view of Tenth Avenue.
- Two well-sized bedrooms with built-in robes provide comfort and convenience.
- Undercover single car bay.
- Security screens throughout the property.
- The property's proximity to Maylands Train Station, Beaufort Street bus transport, Inglewood,